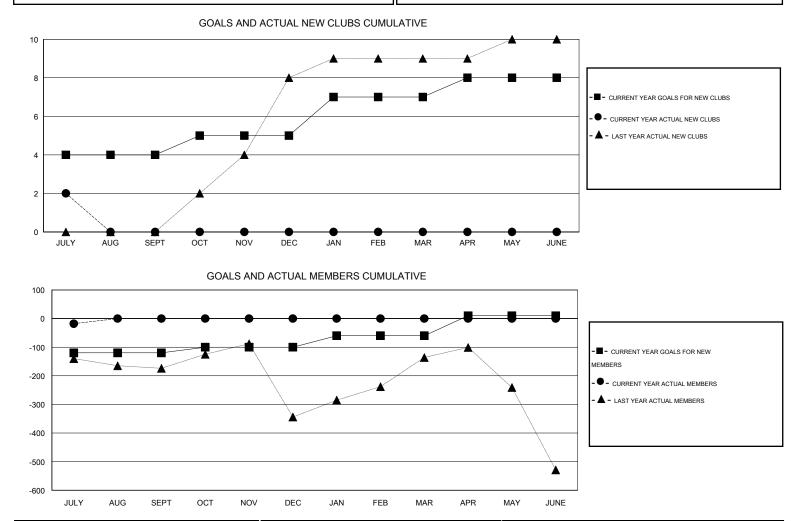

## GMT: V S Kukreja

|                       |                  | Clubs     |                  |                  |                       |                    | Members                             |                    |                  |
|-----------------------|------------------|-----------|------------------|------------------|-----------------------|--------------------|-------------------------------------|--------------------|------------------|
| RESULTS FOR 2016-2017 |                  |           |                  |                  | RESULTS FOR 2016-2017 |                    |                                     |                    |                  |
| QUARTER               | NEW CLUB<br>GOAL | NEW CLUBS | DROPPED<br>CLUBS | NET<br>GAIN/LOSS | QUARTER               | NEW MEMBER<br>GOAL | CHARTER AND<br>NEW MEMBERS<br>ADDED | DROPPED<br>MEMBERS | NET<br>GAIN/LOSS |
| JULY/AUG/SEPT         | 4                | 2         | 1                | 1                | JULY/AUG/SEPT         | -120               | 147                                 | 165                | -18              |
| OCT/NOV/DEC           | 1                | 0         | 0                | 0                | OCT/NOV/DEC           | 20                 | 0                                   | 0                  | 0                |
| JAN/FEB/MAR           | 2                | 0         | 0                | 0                | JAN/FEB/MAR           | 40                 | 0                                   | 0                  | 0                |
| APR/MAY/JUNE          | 1                | 0         | 0                | 0                | APR/MAY/JUNE          | 70                 | 0                                   | 0                  | 0                |